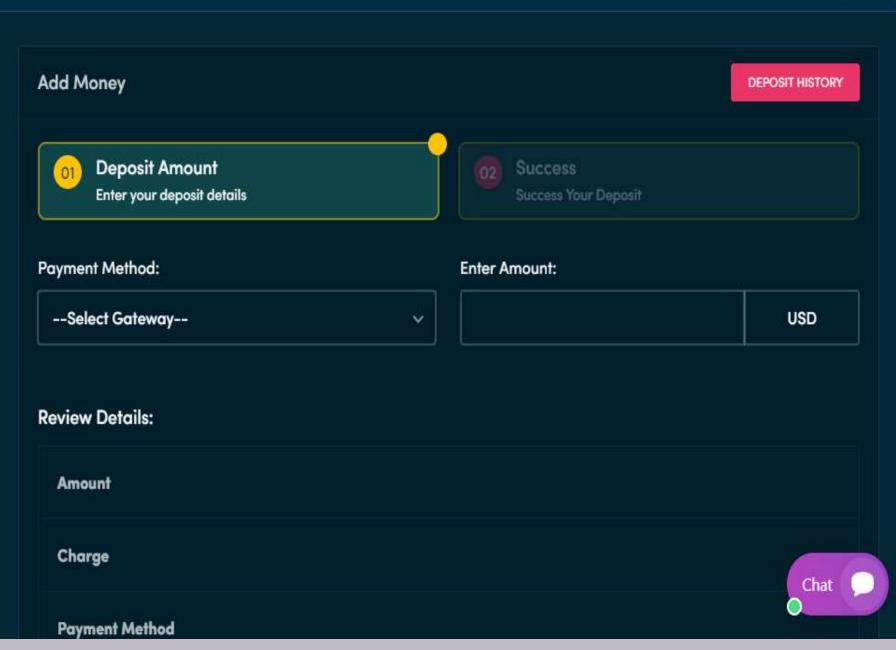

allows you to find the most profitable pools.



#### **Low Maintenance Fee**

We got the lowest price on electricity(0.05 \$/kWh) and purchasing costs in the Cryptocurrency mining industry.



#### **Daily Payouts**

The mining starts immediately after confirmed payment. First payouts within 24 hours. Afterward, the payouts continue daily.



#### **Newest Hardware**

We use The newest ASIC miner, GPU rigs. You get the most advanced technologies from Rubicon Mining.



#### **Mining Switch**

You can control the Mining process by setting up Switch on or Switch off. You have full control permissions on Mining.



#### **Expert Team**

Our mining team come from in blockchain industry and IT engineers, we have you covered with the knowledge and skills of our team.



# COMPANY OVERVIEW









### INVESTMENT PLANS



### **INVESTMENT PLANS**



### **DEPOSIT OR ADD MONEY**



### **FINANCIALS**

|                        | Year 1    | Year 2     | Year 3      |     |
|------------------------|-----------|------------|-------------|-----|
| INCOME                 |           |            |             |     |
| Users                  | 50,000    | 400,000    | 1,600,000   |     |
| Sales                  | 500,000   | 4,000,000  | 16,000,000  |     |
| Average price per sale | 75        | 80         | 90          |     |
| Revenue @ 15%          | 5,625,000 | 48,000,000 | 216,000,000 |     |
| Gross profit           | 5,625,000 | 48,000,000 | 216,000,000 |     |
| EXPENSES               |           |            |             |     |
| Sales & marketing      | 5,062,500 | 38,40