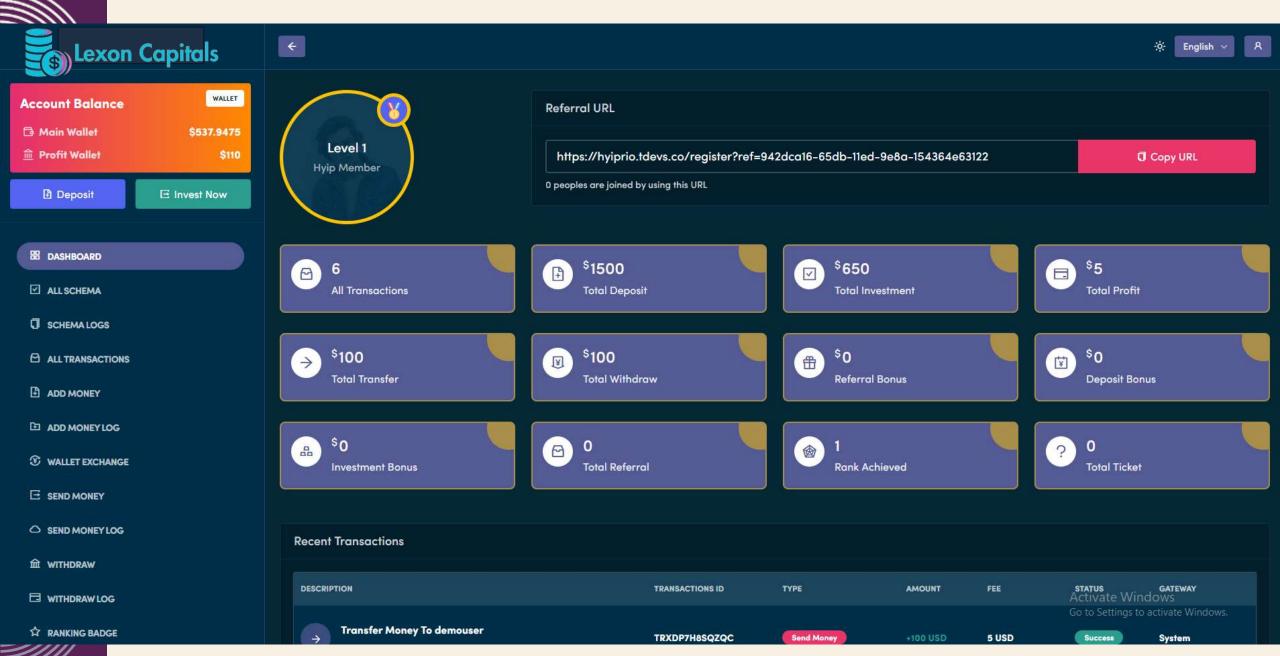

his allows you to find the most profitable pools.



#### **Low Maintenance Fee**

We got the lowest price on electricity(0.05 \$/kWh) and purchasing costs in the Cryptocurrency mining industry.



#### **Daily Payouts**

The mining starts immediately after confirmed payment. First payouts within 24 hours. Afterward, the payouts continue daily.



#### **Newest Hardware**

We use The newest ASIC miner, GPU rigs. You get the most advanced technologies from Rubicon Mining.



#### **Mining Switch**

You can control the Mining process by setting up Switch on or Switch off. You have full control permissions on Mining.



#### **Expert Team**

Our mining team come from in blockchain industry and IT engineers, we have you covered with the knowledge and skills of our team.



# COMPANY OVERVIEW









### INVESTMENT PLANS



### **INVESTMENT PLANS**



### **DEPOSIT OR ADD MONEY**



### **FINANCIALS**

|                        | Year 1    | Year 2     | Year 3      |     |
|------------------------|-----------|------------|-------------|-----|
| INCOME                 |           |            |             |     |
| Users                  | 50,000    | 400,000    | 1,600,000   |     |
| Sales                  | 500,000   | 4,000,000  | 16,000,000  |     |
| Average price per sale | 75        | 80         | 90          |     |
| Revenue @ 15%          | 5,625,000 | 48,000,000 | 216,000,000 |     |
| Gross profit           | 5,625,000 | 48,000,000 | 216,000,000 |     |
| EXPENSES               |           |            |             |     |
| Sales & marketing      | 5,062,500 | 3