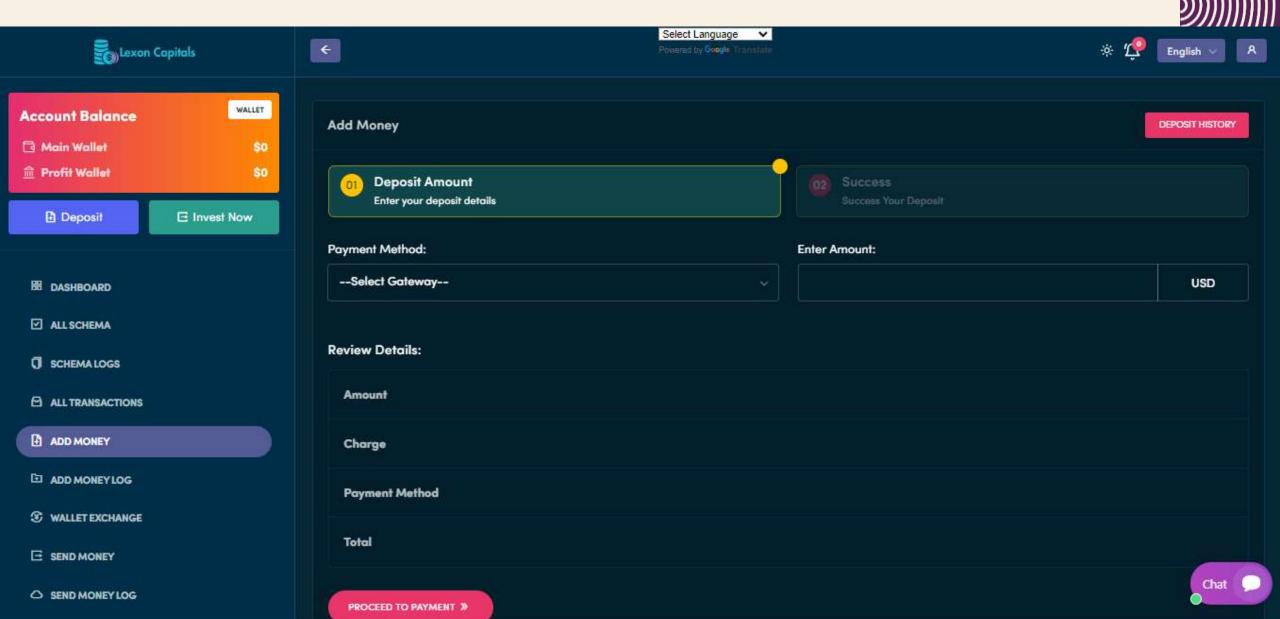

the lowest price on electricity(0.05 \$/kWh) and purchasing costs in the Cryptocurrency mining industry.



#### **Daily Payouts**

The mining starts immediately after confirmed payment. First payouts within 24 hours. Afterward, the payouts continue daily.



#### **Newest Hardware**

We use The newest ASIC miner, GPU rigs. You get the most advanced technologies from Rubicon Mining.



#### **Mining Switch**

You can control the Mining process by setting up Switch on or Switch off. You have full control permissions on Mining.



#### **Expert Team**

Our mining team come from in blockchain industry and IT engineers, we have you covered with the knowledge and skills of our team.



# COMPANY OVERVIEW









### INVESTMENT PLANS



### **INVESTMENT PLANS**



### **DEPOSIT OR ADD MONEY**



### **FINANCIALS**

|                        | Year 1    | Year 2     | Year 3      |     |
|------------------------|-----------|------------|-------------|-----|
| INCOME                 |           |            |             |     |
| Users                  | 50,000    | 400,000    | 1,600,000   |     |
| Sales                  | 500,000   | 4,000,000  | 16,000,000  |     |
| Average price per sale | 75        | 80         | 90          |     |
| Revenue @ 15%          | 5,625,000 | 48,000,000 | 216,000,000 |     |
| Gross profit           | 5,625,000 | 48,000,000 | 216,000,000 |     |
| EXPENSES               |           |            |             |     |
| Sales & marketing      | 5,062,500 | 38,400,000 | 151,200,000 | 70% |
| Customer service       | 1,687,500 | 9,600,000  | 21,600